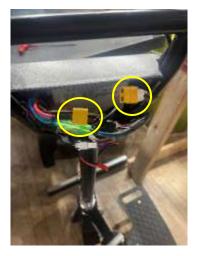

7. Plug in the yellow battery plug connector on both sides on the new USB adapter.

8. Plug in the charge port on the new USB cover. Be sure to align the ridge on the female end (cover side) with the channel on the male end of the red charge port connection.