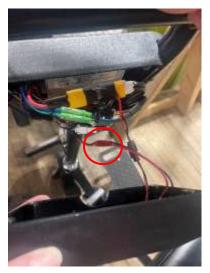

7. Plug in the yellow battery plug connector on both sides on the new USB adapter.

8. Plug in the charge port on the new USB cover. Be sure to align the ridge on the female end (cover side) with the channel on the male end of the red charge port connection.