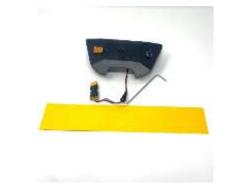

7. Plug in the yellow battery plug connector on both sides on the new USB adapter.

8. Plug in the charge port on the new USB cover. Be sure to align the ridge on the female end (cover side) with the channel on the male end of the red charge port connection.

9. Install the wire guide (if your model of scooter does not already have one). Starting on the left side of the wires, insert the guide between the controller box and the controller.

Continue around the edge of the controller box keeping the guide between the box and the controller, but on the inside of the bolt holes. The guide will end on the right side of the wires.