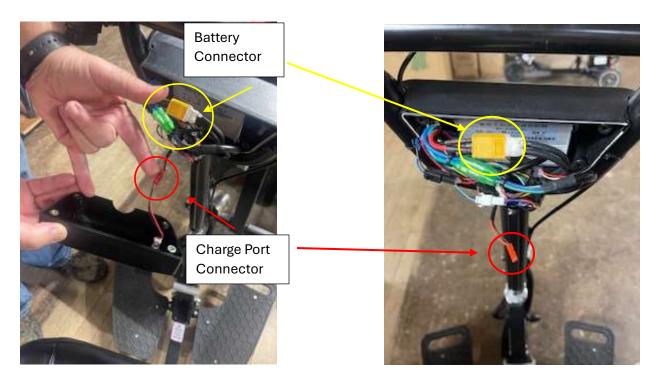

4. Using the 3mm hex head wrench, remove the four recessed bolts holding the cover to the controller box.

5. Unplug the charge port from the charging cable and set the cover aside.

6. Disconnect the yellow battery plug connector.

7. Plug in the yellow battery plug connector on both sides on the new USB adapter.

8. Plug in the charge port on the new USB cover. Be sure to align the ridge on the female end (cover side) with the channel on the male end of the red charge port connection.