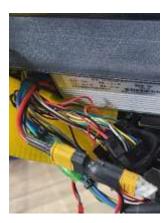

4. Using the 3mm hex head wrench, remove the four recessed bolts holding the cover to the controller box.

5. Unplug the charge port from the charging cable and set the cover aside.

6. Disconnect the yellow battery plug connector.

7. Plug in the yellow battery plug connector on both sides on the new USB adapter.

8. Plug in the charge port on the new USB cover. Be sure to align the ridge on the female end (cover side) with the channel on the male end of the red charge port connection.

Please go to: <u>https://e-snapngo.com/product/usb-a-controller-box-cover-upgrade/</u> to view the instructional video.

Please feel free to contact us with any questions. Thank you.

SNAPnGO Electric Scooters