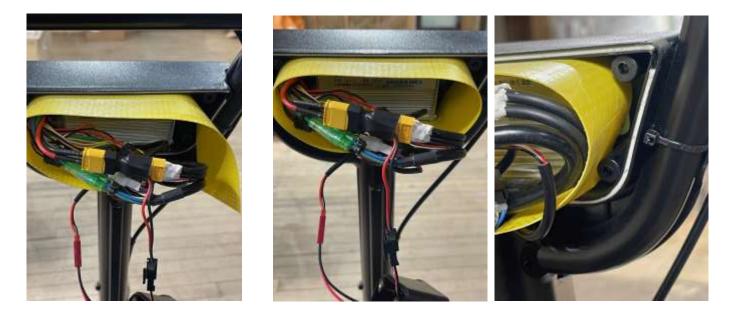

7. Plug in the yellow battery plug connector on both sides on the new USB adapter.

8. Plug in the charge port on the new USB cover. Be sure to align the ridge on the female end (cover side) with the channel on the male end of the red charge port connection.

9. Install the wire guide (if your model of scooter does not already have one). Starting on the left side of the wires, insert the guide between the controller box and the controller.

Continue around the edge of the controller box keeping the guide between the box and the controller, but on the inside of the bolt holes. The guide will end on the right side of the wires.

- 10. Replace the controller box cover making sure all wires are inside the wire guide.
- 11. Replace the four 3mm bolts securing the new USB cover to the controller box.
- 12. Replace the four rubber plugs. Reinstall the battery and turn the power switch on.