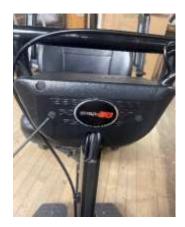

4. Using the 3mm hex head wrench, remove the four recessed bolts holding the cover to the controller box.

5. Unplug the charge port from the charging cable and set the cover aside.

6. Disconnect the yellow battery plug connector.