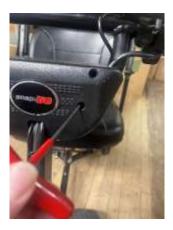

## Model 335-22, 335-23 or S335.1 ONLY

1. You will need a 3mm hex head wrench (included), a small flathead screwdriver, the cover with USB port and wire guide.

- 2. Turn the battery off and remove it from the scooter.
- 3. Using the flathead screwdriver, remove the four rubber plugs on the front (headlamp) side of the controller box (located between the handelbars). Carefully ease them out so they don't "pop" loose and fall to the floor making it hard to find them.

4. Using the 3mm hex head wrench, remove the four recessed bolts holding the cover to the controller box.

5. Unplug the charge port from the charging cable and set the cover aside.

6. Disconnect the yellow battery plug connector.