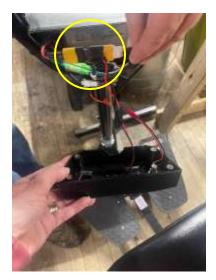

4. Using the 3mm hex head wrench, remove the four recessed bolts holding the cover to the controller box.

5. Unplug the charge port from the charging cable and set the cover aside.

6. Disconnect the yellow battery plug connector.

7. Plug in the yellow battery plug connector on both sides on the new USB adapter.

8. Plug in the charge port on the new USB cover. Be sure to align the ridge on the female end (cover side) with the channel on the male end of the red charge port connection.